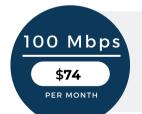

Basic - Great for general streaming and downloading

- Up to 100 Mbps upload and download speed
- Unlimited data use, no data caps, and no throttling
- Download a two-hour HD movie in around 8 minutes
- Download music and send messages seamlessly
- Less than 5 devices streaming 4K videos