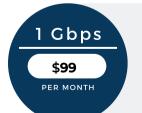

**Professional** - Great for gaming and/or multiple users with multiple devices uploading and downloading at the same time

- Up to 1000 Mbps (1 Gbps) upload and download speed
- Unlimited data use, no data caps, and no throttling
- Download a two-hour HD movie in around 40 seconds
- Seamlessly work from home, upload large files quickly and smoothly
- 5 or more devices streaming 4K videos