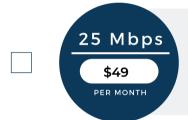

Please check the box next to the internet speed you would like to upgrade to:

Entry- Great for small households with light internet usage

- Up to 25 Mbps upload and download speed
- Unlimited data use, no data caps, and no throttling
- Check email and surf the web
- Stream HD content on one or two devices without buffering
- Play some games without lag
- Supports 1 2 devices