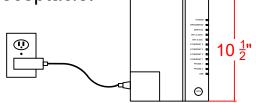

## **Interior View**

Router must be within 3' of an electric receptacle.

| Exterior View Typical Underground |   |                     |  |  |   |     |          |  |   |    |                     |   |  |   |  |  |
|-----------------------------------|---|---------------------|--|--|---|-----|----------|--|---|----|---------------------|---|--|---|--|--|
|                                   | Т | Typical Underground |  |  |   |     |          |  |   |    |                     |   |  |   |  |  |
| _5                                |   |                     |  |  |   |     |          |  | 1 | Ir | Installation Shown. |   |  |   |  |  |
|                                   |   |                     |  |  |   |     |          |  |   |    |                     |   |  |   |  |  |
|                                   |   |                     |  |  |   | 9 3 | <u>3</u> |  |   |    |                     |   |  |   |  |  |
|                                   |   |                     |  |  |   |     |          |  |   |    |                     |   |  |   |  |  |
| 3/4" Conduit                      |   |                     |  |  |   |     |          |  |   |    |                     |   |  |   |  |  |
|                                   |   |                     |  |  |   |     |          |  |   |    |                     |   |  |   |  |  |
|                                   |   |                     |  |  |   |     |          |  |   |    |                     |   |  |   |  |  |
|                                   |   | 1                   |  |  | 1 |     |          |  | 1 |    |                     | 1 |  | • |  |  |
|                                   |   |                     |  |  |   | •   |          |  |   |    | •                   |   |  |   |  |  |
|                                   |   |                     |  |  |   |     |          |  |   |    |                     |   |  |   |  |  |
|                                   |   |                     |  |  |   |     |          |  |   |    |                     |   |  |   |  |  |
|                                   |   |                     |  |  |   |     |          |  |   |    |                     |   |  |   |  |  |