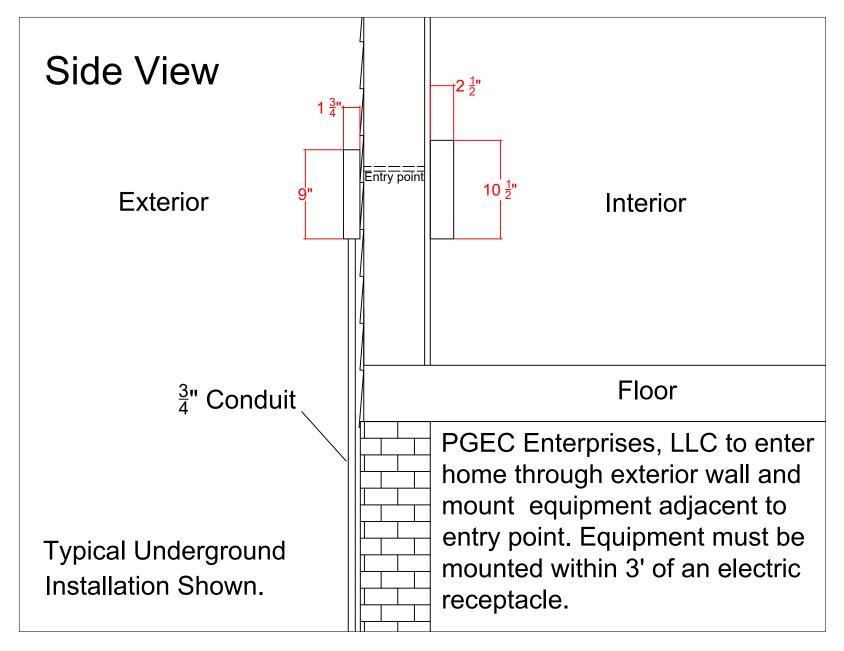

## **Interior View**

Router must be within 3' of an electric receptacle.

| Exterior View Typical Underground |   |                     |  |  |   |     |          |  |   |    |                     |   |  |   |  |  |
|-----------------------------------|---|---------------------|--|--|---|-----|----------|--|---|----|---------------------|---|--|---|--|--|
|                                   | Т | Typical Underground |  |  |   |     |          |  |   |    |                     |   |  |   |  |  |
| _5                                |   |                     |  |  |   |     |          |  | 1 | Ir | Installation Shown. |   |  |   |  |  |
|                                   |   |                     |  |  |   |     |          |  |   |    |                     |   |  |   |  |  |
|                                   |   |                     |  |  |   | 9 3 | <u>3</u> |  |   |    |                     |   |  |   |  |  |
|                                   |   |                     |  |  |   |     |          |  |   |    |                     |   |  |   |  |  |
| 3/4" Conduit                      |   |                     |  |  |   |     |          |  |   |    |                     |   |  |   |  |  |
|                                   |   |                     |  |  |   |     |          |  |   |    |                     |   |  |   |  |  |
|                                   |   |                     |  |  |   |     |          |  |   |    |                     |   |  |   |  |  |
|                                   |   | 1                   |  |  | 1 |     |          |  | 1 |    |                     | 1 |  | • |  |  |
|                                   |   |                     |  |  |   | •   |          |  |   |    | •                   |   |  |   |  |  |
|                                   |   |                     |  |  |   |     |          |  |   |    |                     |   |  |   |  |  |
|                                   |   |                     |  |  |   |     |          |  |   |    |                     |   |  |   |  |  |
|                                   |   |                     |  |  |   |     |          |  |   |    |                     |   |  |   |  |  |